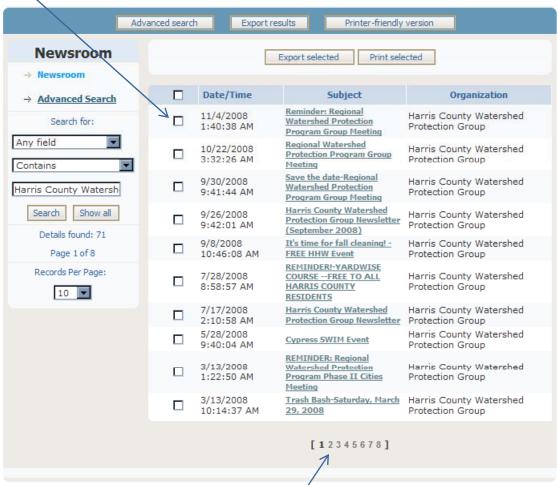

### Export search results – All records or selected records

Friendly page navigation