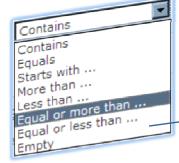

#### Filter Operators

## Advanced search – Filter multiple fields to refine search

| Recipients                |        | Advanced search                         |
|---------------------------|--------|-----------------------------------------|
|                           | Search | n for: © All conditions O Any condition |
|                           | NOT    |                                         |
| strS_List_Name            |        | Contains                                |
| strGroup_name             |        | Contains                                |
| Salutation                |        | Contains                                |
| First Name                |        | Contains                                |
| Last Name                 |        | Contains                                |
| Job Title                 |        | Contains                                |
| Address                   |        | Contains                                |
| City                      |        | Contains                                |
| State                     |        | Contains                                |
| Zip Code                  |        | Contains                                |
| Phone Number              |        | Contains                                |
| Phone Extension           |        | Contains                                |
| Alternate Phone Number    |        | Contains                                |
| Fax Number                |        | Contains                                |
| Primary Email Address     |        | Contains                                |
| Is Email a Pager or Cell? |        | Equals C Yes O No                       |
| Alternate Email Address   |        | Contains                                |
| Is Alt a Pager or Cell?   |        | Equals C Yes O No                       |
| Registration Date         |        | Equals                                  |
|                           |        | Search Reset Back to list               |