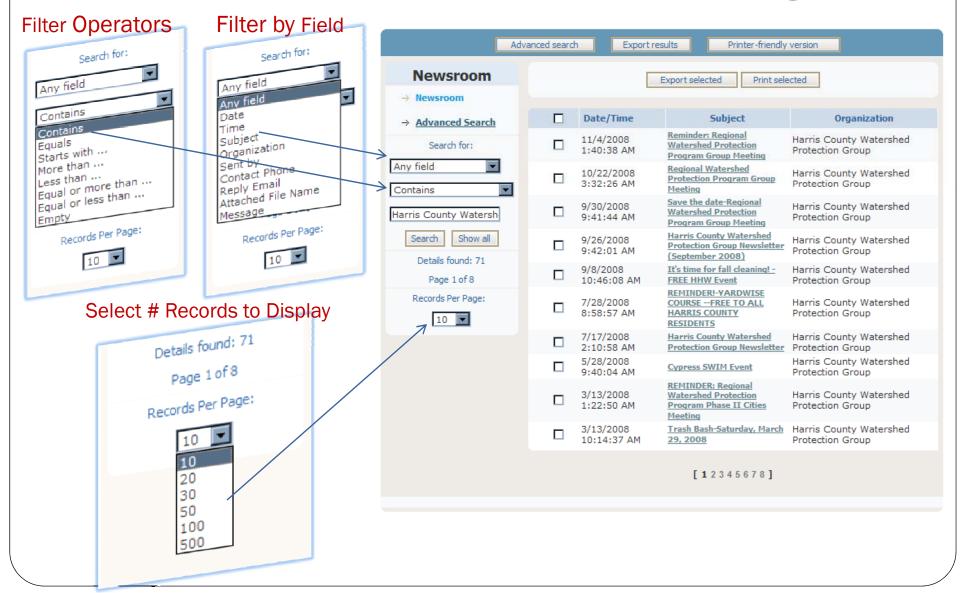

## Search Engine: Filter views with robust search engine

## Advanced search – Filter multiple fields to refine search

| Newsroom Advanced search |        |                              |             |  |  |  |  |
|--------------------------|--------|------------------------------|-------------|--|--|--|--|
|                          | Search | h for: O All conditions O An | y condition |  |  |  |  |
|                          | NOT    |                              |             |  |  |  |  |
| Date                     |        | Contains                     |             |  |  |  |  |
| Time                     |        | Contains                     |             |  |  |  |  |
| Subject                  |        | Contains                     |             |  |  |  |  |
| Organization             |        | Contains                     |             |  |  |  |  |
| Sent by                  |        | Contains                     |             |  |  |  |  |
| Contact Phone            |        | Contains                     |             |  |  |  |  |
| Reply Email              |        | Contains                     |             |  |  |  |  |
| Attachment               |        | Contains                     |             |  |  |  |  |
| Message                  |        | Contains                     |             |  |  |  |  |
|                          |        | Search Reset Back to lis     | t           |  |  |  |  |
|                          |        |                              |             |  |  |  |  |

#### Select # Records to Display

[ 1 2 3 4 5 6 7 8 9 10 ] Next : Last

Site developed and maintained by Virtual Architechs, Inc Copyright © 2001 - 2009 Virtual Architechs, Inc All Rights Reserved