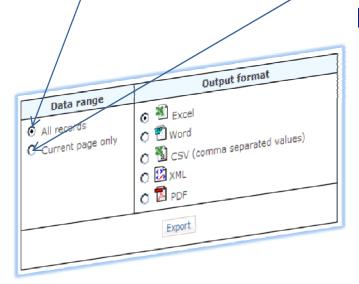

### Export search results – All records or selected records

Friendly page navigation

### Export search results – All records or selected records

Sort by columns

[ 1 2 3 4 5 6 7 8 9 10 ] Next : Last

Site developed and maintained by Virtual Architechs, Inc Copyright © 2001 - 2009 Virtual Architechs, Inc All Rights Reserved