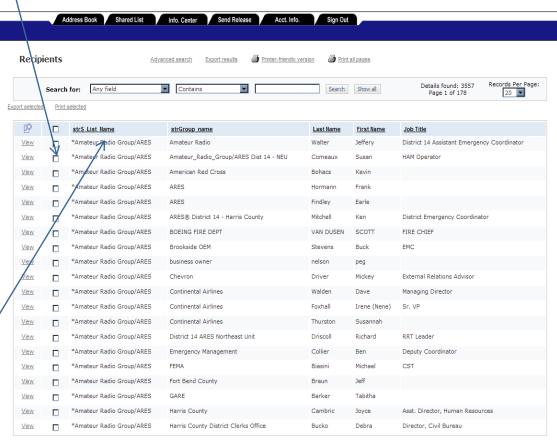

#### Extended Contact Management

- Search Engine: Filter views with robust search engine
  - Search by field
  - Search using operators
  - Advanced search Filter multiple fields to refine search
- Export search results All records or selected records
- Printer friendly page version
- Select number of records to display on a page
- Friendly paging navigation
- Sort by columns
- Alternating row background color on mouse-over

#### Manage Contacts - Search Engine

Search Criteria

Sort by columns

## Search Engine: Filter views with robust search engine

#### Recipients

|                              | 1                                         | 1          |                 | ľ             | 1                                                    | 1                                     | 1                | 1     | 1           | 1                | 1                  | 1                            |               | _     |
|------------------------------|-------------------------------------------|------------|-----------------|---------------|------------------------------------------------------|---------------------------------------|------------------|-------|-------------|------------------|--------------------|------------------------------|---------------|-------|
| str5_List_Name               | strGroup_name                             | Salutation | First<br>Name   | I ast<br>Name | Job Title                                            | Address                               | city             | State | Zip<br>Code | Phone<br>Number  | Phone<br>Extension | Alternate<br>Phone<br>Number | Fax<br>Number | Pelo  |
| *Amateur Radio<br>Group/ARFS | Amateur Radio                             | Mr.        | Jeffery         | Walter        | District 14<br>Assistant<br>Emergency<br>Coordinator | 14926<br>Forest<br>Lodge Dr           | Houston          | TX    | 77070       | 281-467-<br>8595 |                    | 713-461-<br>3404             |               | jawa  |
| *Amateur Radio<br>Group/ARES | Amateur Radio Group/ARES<br>Dist 14 - NEU | Ma.        | Susan           | Comcaux       | HAM<br>Operator                                      | 2000/Fox<br>Grove<br>Lane             | Humble           | IX    | 77338       | 2814464692       |                    |                              |               | SCON  |
| *Amateur Radio<br>Group/ARES | American Red Cross                        | Dr.        | Kevin           | Bohacs        |                                                      |                                       |                  |       |             |                  |                    |                              |               | Kevi  |
| *Amateur Radio<br>Group/ARES | ARES                                      | Mr.        | Frank           | Hormann       |                                                      | 3543<br>Maple Park<br>Dr.             | Kingwood         | 1X    | 77339       | 281-358-<br>0830 |                    | /13-492-<br>4980             | 2813580565    | fhor  |
| *Amateur Radio<br>Group/ARES | ARES                                      | Mr.        | Earle           | Findley       |                                                      | 3419<br>Spring<br>Manor               | Kingwood         | T×    | 77345       | 2813613275       |                    |                              | 2813612875    | k4m   |
| *Amateur Radio<br>Group/ARES | ARES® District 14 Harris<br>County        | Mr.        | Ken             | Mitchell      | District<br>Emergency<br>Coordinator                 | 6527<br>Glenhill<br>Drive             | Spring           | TX    | 77389       | 281 257 3044     |                    | 713 513<br>1129              |               | kd2l  |
| *Amateur Radio<br>Group/ARES | BOEING FIRE DEPT                          | Mr.        | SCOTT           | VAN<br>DUGEN  | FIRE CHIEF                                           | 3700 BAY<br>AREA<br>BLVD              | HOUSTON          | TX    | 77059       | 281-382-<br>5203 |                    | 281-225-<br>6403             |               | scoll |
| *Amateur Radio<br>Group/ARES | Brookside UEM                             | Mr.        | Buck            | Stevens       | EMC                                                  | 6243<br>Brookside                     | Poarland         | l×    | 77581       | 281 546<br>966/  |                    | 281 997<br>9777              | 281412/034    | buc   |
| *Amateur Radio<br>Group/ARES | business owner                            | Ms.        | pey             | nelson        |                                                      |                                       |                  |       |             |                  |                    |                              |               | plne  |
| *Amateur Radio<br>Group/ARES | Chevron                                   | Mr.        | Mickey          | Driver        | External<br>Relations<br>Advisor                     | 1500<br>Louisiana<br>St.              | Houston          | TX    | 77002       | 8328546640       |                    | 7135696946                   |               | mic   |
| *Amateur Radio<br>Group/ARES | Continental Airlines                      | Mr.        | Dave            | Walden        | Managing<br>Director                                 | 1600<br>Smith<br>Street<br>19th floor | Houston          | TX    | 77002       | 8322778769       |                    | 7133248820                   | 7133246329    | dave  |
| *Amateur Radio<br>Group/ARES | Continental Airlines                      | Ms.        | Irene<br>(Nene) | Foxhall       | Sr. VP                                               | 1111<br>Hermann<br>Drive No.<br>14B   | Houston          | IX    | 22004       | 832-332-<br>5140 |                    | /13-324-<br>5140             | /133246329    | Nen   |
| *Amateur Radio<br>Group/ARES | Continental Airlines                      | Ms.        | Susannah        | Thurston      |                                                      |                                       |                  |       |             |                  |                    |                              |               | gusa  |
| *Amateur Radio<br>Group/ARES | District 14 ARES Northeast<br>Unit        | Mr.        | Richard         | Driscoll      | RRT Leader                                           | 2346<br>Whispering<br>Pines           | New<br>Caney     | T×    | 77357       | 281 704 8196     |                    | 281 399<br>8260              | 2813998260    | lloso |
| *Amateur Radio<br>Group/ARES | Emergency Management                      | Mr.        | Den             | Collier       | Deputy<br>Coordinator                                | PO<br>Bx58448                         | Nassau<br>Bay    | T×    | 77250       | 201.333.2212     | 115                |                              | 2813355515    | ben.  |
| "Amateur Radio<br>Group/ARES | FEMA                                      | Mr.        | Michael         | Biacini       | CST                                                  | 3303<br>Plymouth<br>Pointe            | Missouri<br>City | T×    | 77459       | 281-785-<br>6579 |                    |                              |               | mbia  |
| *Amateur Radio<br>Group/ARLS | Fort Bond County                          | Mr.        | Jett            | Braun         |                                                      |                                       |                  |       |             |                  |                    |                              |               | brau  |
| *Amateur Radio<br>Group/ARES | GARE                                      | Mrs.       | Labitha         | Barker        |                                                      |                                       |                  |       |             |                  |                    |                              |               | tbea  |
| *Amateur Radio<br>Group/ARES | Harris County                             | Ms.        | loyce           | Cambric       | Asst.<br>Director,<br>Human<br>Resources             | 1310<br>Prairie,<br>Sto. 240          | Houston          | Tx    | 77002       | 713-516-<br>2160 |                    | 713-863-<br>5266             | 7137552669    | jaya  |
| *Amateur Radio<br>Group/ARES | Harris County District Clerks<br>Office   | Mrs.       | Debra           | Bucko         | Director,<br>Civil Bureau                            | 9218<br>Lobelia<br>Manor<br>Drive     | Spring           | T×    | 77379       | 713-875-<br>1055 |                    | 281-374-<br>6034             | 7557071       | debi  |