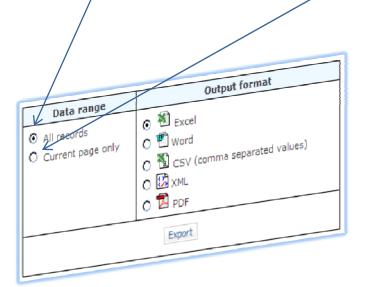

### Export search results – All records or selected records

Friendly page navigation